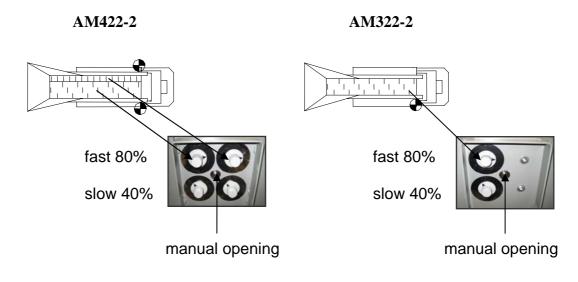

0008 Normal products:

0009 Normal products:

0041 Larger products:

AM422-2

AM322-2

By changing the configurations code always end with depressing key 1 for 10 seconds during a new start-up -99 will flash in "progr" display and the value are stored.