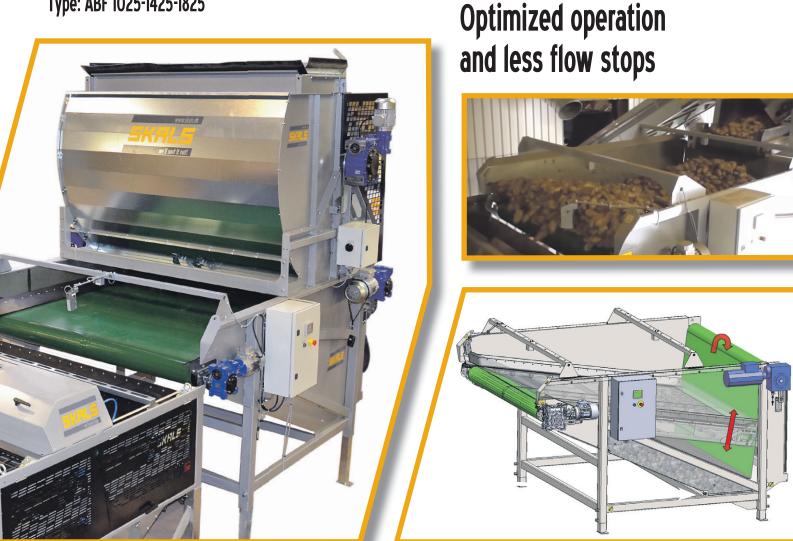

## **Evenflow**

Type: ABF 1025-1425-1825

| Variant  | Conveyor width | Container width | M <sup>3</sup> |
|----------|----------------|-----------------|----------------|
| ABF 1825 | 1800           | 2000            | 3              |
| ABF 1425 | 1400           | 1600            | 2,4            |
| ABF 1025 | 1000           | 1200            | 1,8            |

## **Functions**

- Continuous flow in full width ensures a capacity increment of 30% on graders by implementation of an Even Flow feeder
- Flow regulation optimizes line processes and reduces flow stops
- The inlet end of the belt is vertically adjusted 1 m to minimize drop height and optimized buffer capacity.
- Integration of Even flow creates independence between machines
- Automatic speed regulation ensures constant flow based on level sensor
- Remote controlled flow adjustment. (Optional)
- Version for carrots with cleats on the belt is available (Optional)
- Top mounted box tippler ensures optimal line feed with boxes (Optional)