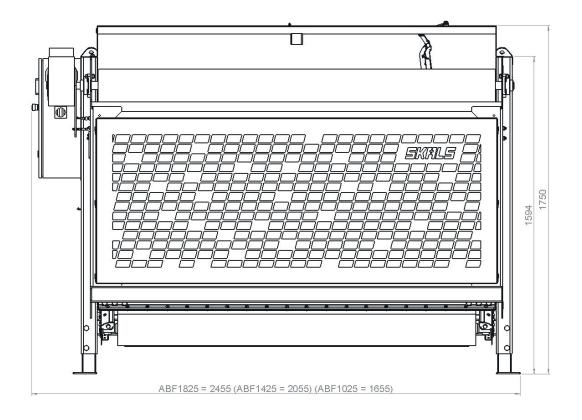

## **Evenflow**

Type: ABF 1025-1425-1825

| Variant  | Conveyor width | Container width | M <sup>3</sup> |
|----------|----------------|-----------------|----------------|
| ABF 1825 | 1800           | 2000            | 3              |
| ABF 1425 | 1400           | 1600            | 2,4            |
| ABF 1025 | 1000           | 1200            | 1,8            |